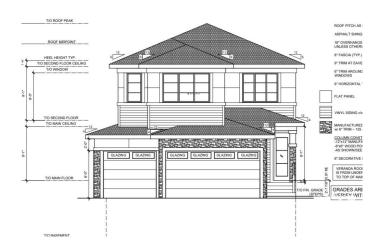

## \$729.900

3 Bedroom, 4.00 Bathroom, 2,353 sqft Single Family on 0.00 Acres

Woodbend, Leduc, AB

TRIPLE CAR GARAGE || Main door Open to above foyer welcomes you to the home. Open to above Living area with feature wall & electric fireplace. Den on main floor could be used as bedroom and full bathroom.

BEAUTIFUL Built In Kitchen truly a masterpiece with Centre island. Pantry for extra storage. Dining nook with access to backyard. Oak staircase leads to bonus room. Huge Primary br with 5pc fully custom ensuite & W/I closet. Two more br's with common bathroom. Laundry on 2nd floor. Side entrance for basement. This house checks off all the columns and you can choose all colors and finishes.