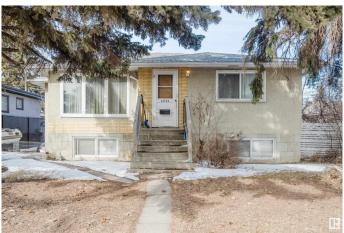

## \$365,000

3 Bedroom, 2.00 Bathroom, 977 sqft Single Family on 0.00 Acres

Wellington, Edmonton, AB

Excellent opportunity for a family or as an investment property. Raised bungalow with 2 bedrooms, a large living/dining area, and a kitchen with lots of cupboard space. 4-piece bath finishes the main floor. Basement features one bedroom, 3-piece bath, and a large flex space, perfect for entertaining. Separate entrance; oversized single-car garage. Located in Wellington - a quiet, family-friendly neighborhood known for its spacious lots, mature trees, and well-maintained parks. With easy access to schools, shopping centers, and major roadways like 137 Avenue and the Yellowhead, it offers both convenience and a strong sense of community. The area's mix of mid-century homes and modern updates makes it an attractive choice for families, first-time buyers, and for an investment.

Type Single Family

Sub-Type Detached Single Family

Style Bungalow
Status Active

#### **Exterior**

Exterior Wood, Brick, Stucco

Exterior Features Back Lane, Fenced, Flat Site, Public Transportation, Schools, Shopping

Nearby, Treed Lot

Roof Asphalt Shingles

Construction Wood, Brick, Stucco
Foundation Concrete Perimeter