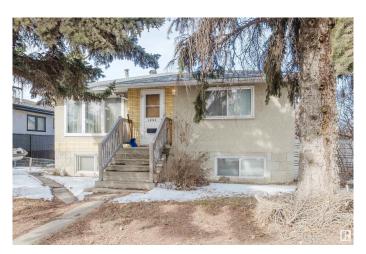

## \$365,000

3 Bedroom, 2.00 Bathroom, 977 sqft Single Family on 0.00 Acres

Wellington, Edmonton, AB

Excellent opportunity for a family or as an investment property. Raised bungalow with 2 bedrooms, a large living/dining area, and a kitchen with lots of cupboard space. 4-piece bath finishes the main floor. Basement features one bedroom, 3-piece bath, and a large flex space, perfect for entertaining. Separate entrance; oversized single-car garage. Located in Wellington - a quiet, family-friendly neighborhood known for its spacious lots, mature trees, and well-maintained parks. With easy access to schools, shopping centers, and major roadways like 137 Avenue and the Yellowhead, it offers both convenience and a strong sense of community. The area's mix of mid-century homes and modern updates makes it an attractive choice for families, first-time buyers, and for an investment.

Type Single Family

Sub-Type Detached Single Family

Style Bungalow
Status Active

#### **Exterior**

Exterior Wood, Brick, Stucco

Exterior Features Back Lane, Fenced, Flat Site, Public Transportation, Schools, Shopping

Nearby, Treed Lot

Roof Asphalt Shingles

Construction Wood, Brick, Stucco
Foundation Concrete Perimeter