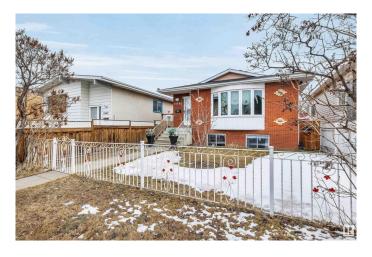

# \$399,888

5 Bedroom, 2.00 Bathroom, 999 sqft Single Family on 0.00 Acres

Alberta Avenue, Edmonton, AB

Revenue Production or Extended Family
Generational Winner!! 5 Total Bedrooms (
3 Up 2 Down 2 Kitchens 2 Full 4 Pce Baths
1990 Year Built Integrity. Raised Bungalow
Just Renovated Lower Living Space.
Separate Side Entrance, Full Egress Windows
in Lower Level. "Bay Window", & Skylight
on Main Floor. 2 Furnaces, Upgraded HWT,
Recent Shingles Double Detached Garage.
Stucco, Brick Exterior "Zero Maintenance"
Located Next Door to the Sprucewood Public
Library a Community Hub. Lightening Fast
Access to Downtown, Royal Alexander
Hospital. Reduced \$399,888 Value @11545 95 Street

#### **Essential Information**

MLS® # E4427231 Price \$399,888

Bedrooms 5

Bathrooms 2.00

Full Baths 2

Square Footage 999

Acres 0.00 Year Built 1990

Type Single Family

Sub-Type Detached Single Family

Style Raised Bungalow

Status Active

# **Community Information**

Address 11545 95 Street

Area Edmonton

Subdivision Alberta Avenue

City Edmonton
County ALBERTA

Province AB

Postal Code T5G 1L5

#### **Exterior**

Exterior Wood, Brick, Stone

Exterior Features Back Lane, Fenced, Level Land, Low Maintenance Landscape, Public

Transportation, Schools, Shopping Nearby

Roof Asphalt Shingles

Construction Wood, Brick, Stone