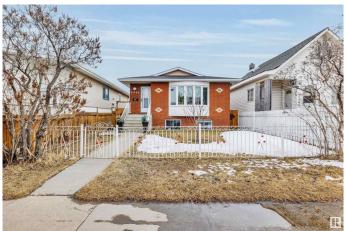

# \$399,888

5 Bedroom, 2.00 Bathroom, 999 sqft Single Family on 0.00 Acres

Alberta Avenue, Edmonton, AB

Revenue Production or Extended Family
Generational Winner!! 5 Total Bedrooms (
3 Up 2 Down 2 Kitchens 2 Full 4 Pce Baths
1990 Year Built Integrity. Raised Bungalow
Just Renovated Lower Living Space.
Separate Side Entrance, Full Egress Windows
in Lower Level. "Bay Window", & Skylight
on Main Floor. 2 Furnaces, Upgraded HWT,
Recent Shingles Double Detached Garage.
Stucco, Brick Exterior "Zero Maintenance"
Located Next Door to the Sprucewood Public
Library a Community Hub. Lightening Fast
Access to Downtown, Royal Alexander
Hospital. Reduced \$399,888 Value @11545 95 Street

#### **Essential Information**

MLS® # E4427231 Price \$399,888

Bedrooms 5

Bathrooms 2.00

Full Baths 2

Square Footage 999

Acres 0.00 Year Built 1990

Type Single Family

Sub-Type Detached Single Family

Style Raised Bungalow

Status Active

# **Community Information**

Address 11545 95 Street

Area Edmonton

Subdivision Alberta Avenue

City Edmonton
County ALBERTA

Province AB

Postal Code T5G 1L5

#### **Exterior**

Exterior Wood, Brick, Stone

Exterior Features Back Lane, Fenced, Level Land, Low Maintenance Landscape, Public

Transportation, Schools, Shopping Nearby

Roof Asphalt Shingles

Construction Wood, Brick, Stone