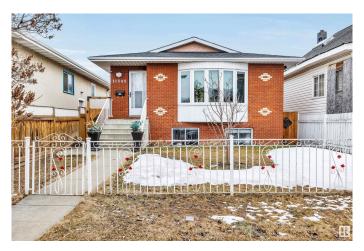

# \$399,888

5 Bedroom, 2.00 Bathroom, 999 sqft Single Family on 0.00 Acres

Alberta Avenue, Edmonton, AB

Revenue Production or Extended Family
Generational Winner!! 5 Total Bedrooms (
3 Up 2 Down 2 Kitchens 2 Full 4 Pce Baths
1990 Year Built Integrity. Raised Bungalow
Just Renovated Lower Living Space.
Separate Side Entrance, Full Egress Windows
in Lower Level. "Bay Window", & Skylight
on Main Floor. 2 Furnaces, Upgraded HWT,
Recent Shingles Double Detached Garage.
Stucco, Brick Exterior "Zero Maintenance"
Located Next Door to the Sprucewood Public
Library a Community Hub. Lightening Fast
Access to Downtown, Royal Alexander
Hospital. Reduced \$399,888 Value @11545 95 Street

#### **Essential Information**

MLS® # E4427231 Price \$399,888

Bedrooms 5

Bathrooms 2.00

Full Baths 2

Square Footage 999

Acres 0.00 Year Built 1990

Type Single Family

Sub-Type Detached Single Family

Style Raised Bungalow

Status Active

# **Community Information**

Address 11545 95 Street

Area Edmonton

Subdivision Alberta Avenue

City Edmonton
County ALBERTA

Province AB

Postal Code T5G 1L5

#### **Exterior**

Exterior Wood, Brick, Stone

Exterior Features Back Lane, Fenced, Level Land, Low Maintenance Landscape, Public

Transportation, Schools, Shopping Nearby

Roof Asphalt Shingles

Construction Wood, Brick, Stone