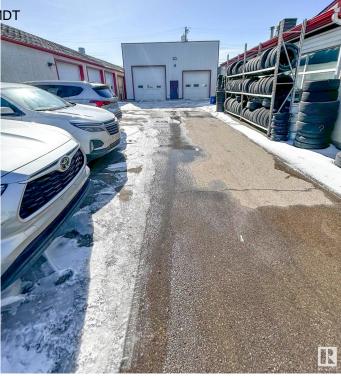

#### \$2,995,000

0 Bedroom, 0.00 Bathroom, Industrial on 0.00 Acres

Calgary Trail North, Edmonton, AB

Three freestanding industrial buildings totaling 13,572 sq. ft. on a 21,510 sq. ft. (0.49 acre) site. The property includes 3 buildings: Building 1 (10351): 6,600 sq. ft.; Building 2 (10353): 5,712 sq. ft.; Building 3: 1,200 sq. ft. Buildings 1 & 2 were originally built in 1954, with additions to Building 2 completed in 2000. Building 3 was added in 2009. Building 1 features include 13 grade-level overhead doors, a warehouse paint booth, and recent upgrades such as vinyl plank flooring, slat wall paneling, LED lighting, and fresh paint.