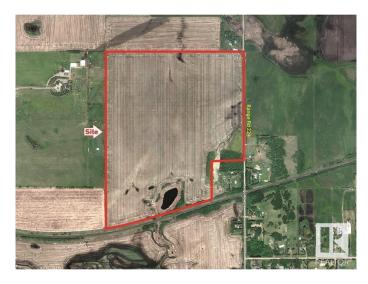

# \$3,725,000 - W. Side Of 224 Half-mile South Of Yellowhead, Sherwood Park

MLS® #E4427420

#### \$3,725,000

0 Bedroom, 0.00 Bathroom, Land Commercial on 0.00 Acres

None, Sherwood Park, AB

Near New areas of Cambrian and Bremner will reshape this area with massive potential for this site!!
Trunk Lines for Sanitary & Water are Nearby ! - 4 Miles East of Sherwood Park !
Great for Business/Industrial Site !

### **Community Information**

| Address     | W. Side Of 224 Half-mile Sou |
|-------------|------------------------------|
| Area        | Sherwood Park                |
| Subdivision | None                         |
| City        | Sherwood Park                |
| County      | ALBERTA                      |
| Province    | AB                           |
| Postal Code | T8E 2K4                      |