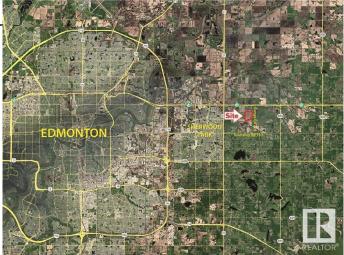

# \$3,725,000 - W. Side Of 224 Half-mile South Of Yellowhead, Sherwood Park

MLS® #E4427420

#### \$3,725,000

0 Bedroom, 0.00 Bathroom, Land Commercial on 0.00 Acres

None, Sherwood Park, AB

Near New areas of Cambrian and Bremner will reshape this area with massive potential for this site!!
Trunk Lines for Sanitary & Water are Nearby ! - 4 Miles East of Sherwood Park !
Great for Business/Industrial Site !

### **Community Information**

| Address     | W. Side Of 224 Half-mile Sou |
|-------------|------------------------------|
| Area        | Sherwood Park                |
| Subdivision | None                         |
| City        | Sherwood Park                |
| County      | ALBERTA                      |
| Province    | AB                           |
| Postal Code | T8E 2K4                      |