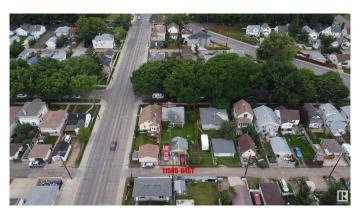

## \$349,900

1 Bedroom, 1.00 Bathroom, 743 sqft Single Family on 0.00 Acres

Parkdale (Edmonton), Edmonton, AB

Location, location & this is the LOCATION! \*\*
Heart of the city of Edmonton!! \*\* 9-minute
walk to Stadium Station. \*\* Home is a
surprisingly clean and well-maintained. Current
rent \$1,200/month. \*\* LOT size: 545.34 m2;
14.9m X 36.6m (49 feet X 120 feet). It is 50%
wider than many others in this community. \*\*
Den can be easily converted into an additional
bedroom. \*\* Covered porch. \*\* Work/exercise
space at basement. \*\* Home is what you make
it!

## **Community Information**

Address 11505 84 Street

Area Edmonton

Subdivision Parkdale (Edmonton)

City Edmonton
County ALBERTA

Province AB

Postal Code T5B 3B6