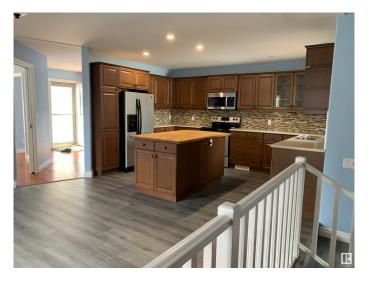

# \$625,000

5 Bedroom, 3.00 Bathroom, 1,760 sqft Single Family on 0.00 Acres

Aldergrove, Edmonton, AB

Looking for a large bungalow on a giant sized pie lot close to West Edmonton Mall? Check out this 1760 sq ft beauty with lots of upgrades. Featuring 2 full kitchens with all appliances included, all 3 bathrooms have been redone, gas fireplace in family room, rubber shingles, large 2 tier deck and a rare find 24 x 24 attached garage with an 8 x 16 door. Don't miss out