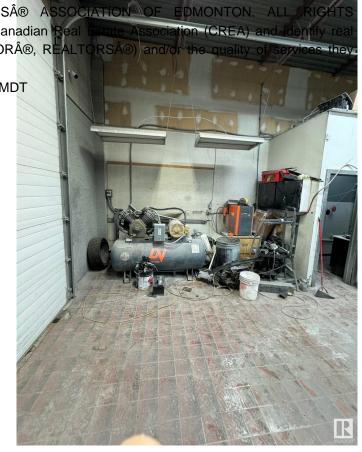

#### \$99,000

0 Bedroom, 0.00 Bathroom, Business on 0.00 Acres

Riel Business Park, St. Albert, AB

Auto body space for sale with all equipment and supplies included, offering a turnkey opportunity for an owner/operator. This fully equipped shop with makeup air unit comes with a frame auto body machine, paint booth, compressor, tools, and existing supplies, allowing for immediate operation. The business benefits from very low rent and an efficient work setup, making it an ideal investment for someone looking to establish or expand their presence in the industry. With everything in place, this is a rare chance to step into a fully functional shop without the hassle of starting from scratch.