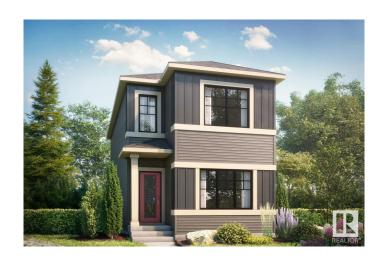

# **\$472,395 - 4309 Kinglet Drive, Edmonton**

MLS® #E4428421

### \$472,395

3 Bedroom, 2.50 Bathroom, 1,560 sqft Single Family on 0.00 Acres

Kinglet Gardens, Edmonton, AB

Welcome to this beautiful 3 bed 2.5 home in Kinglet by Big Lake! Featuring a open concept main floor with a convenient mud room. The open concept kitchen includes a walk-through pantry and large central island that opens up to the dining room and great room with a fireplace. On the second floor you will find two bedrooms plus the primary bedroom including a walk-in closet with dual ensuite sinks and so much more! Perfectly located close to parks, trails, and all amenities, including West Edmonton Mall and Big Lake! \*\*\*Please note home is still under constructions, interior photos/upgrades might differ\*\*\*