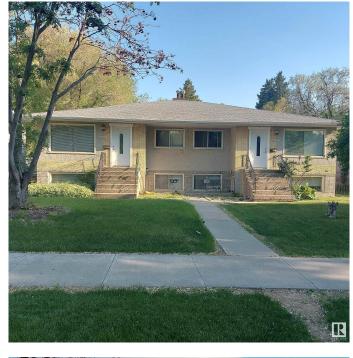

# \$899,000 - 10921 - 10923 68 Avenue, Edmonton

MLS® #E4428605

## \$899.000

6 Bedroom, 4.00 Bathroom, 2,084 sqft Single Family on 0.00 Acres

Parkallen (Edmonton), Edmonton, AB

Prime Investment Opportunity in the sought after neighbourhood of Parkallen. Close to U of A, Southgate shopping mall and Whyte Avenue. Easy access to public transportation. This side by side bi-level style has 4 suites, built on 2 massive Titled Lots. Updates include roof (2014) and hot water tanks. Each upper and bottom units are bright and inviting. Each upper level unit has 2 spacious bedrooms, 1 full bath, kitchen & dining room and huge living room. Approximately 1,000 sq.ft. Each lower level has huge windows. 1 bedroom, 1 full bath, kitchen & dining room and a huge living room. Approximately 750 sq.ft. Each side of the duplex has a shared laundry (coin operated) and mechanical room. Double detached garage with center divider wall for 2 single parking stalls. Don't miss this rare opportunity!

## **Essential Information**

MLS® # E4428605 Price \$899,000

Bedrooms 6

Bathrooms 4.00

Full Baths 4

Square Footage 2,084

Acres 0.00

Year Built 1958

Type Single Family

Sub-Type Duplex Side By Side

Style Bi-Level Status Active

## **Exterior**

Exterior Wood, Brick, Stucco

Exterior Features Back Lane, Fenced, Landscaped, Playground Nearby, Public

Transportation, Schools, Shopping Nearby

Roof Asphalt Shingles

Construction Wood, Brick, Stucco
Foundation Concrete Perimeter