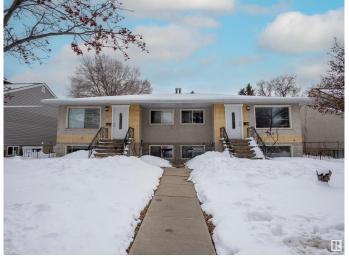

# \$899,000 - 10921 - 10923 68 Avenue, Edmonton

MLS® #E4428605

## \$899.000

6 Bedroom, 4.00 Bathroom, 2,084 sqft Single Family on 0.00 Acres

Parkallen (Edmonton), Edmonton, AB

Prime Investment Opportunity in the sought after neighbourhood of Parkallen. Close to U of A, Southgate shopping mall and Whyte Avenue. Easy access to public transportation. This side by side bi-level style has 4 suites, built on 2 massive Titled Lots. Updates include roof (2014) and hot water tanks. Each upper and bottom units are bright and inviting. Each upper level unit has 2 spacious bedrooms, 1 full bath, kitchen & dining room and huge living room. Approximately 1,000 sq.ft. Each lower level has huge windows. 1 bedroom, 1 full bath, kitchen & dining room and a huge living room. Approximately 750 sq.ft. Each side of the duplex has a shared laundry (coin operated) and mechanical room. Double detached garage with center divider wall for 2 single parking stalls. Don't miss this rare opportunity!

## **Essential Information**

MLS® # E4428605 Price \$899,000

Bedrooms 6

Bathrooms 4.00

Full Baths 4

Square Footage 2,084

Acres 0.00

Year Built 1958

Type Single Family

Sub-Type Duplex Side By Side

Style Bi-Level Status Active

## **Exterior**

Exterior Wood, Brick, Stucco

Exterior Features Back Lane, Fenced, Landscaped, Playground Nearby, Public

Transportation, Schools, Shopping Nearby

Roof Asphalt Shingles

Construction Wood, Brick, Stucco
Foundation Concrete Perimeter