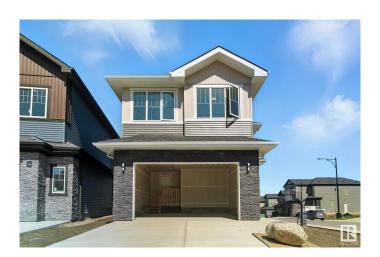

#### \$749,900

5 Bedroom, 3.00 Bathroom, 2,465 sqft Single Family on 0.00 Acres

Hawks Ridge, Edmonton, AB

Brand new build 2464 Sq Ft 2 storey home on a corner lot with a private and amazing location backing a quiet walking path, treeline and protected green space. This home has a open concept with 4 bedrooms upstairs with a beautiful ensuite bath with tub and enclosed modern glass shower and second floor laundry and also a large bonus room overlooking a modern concept main floor with high ceilings and modern finishing's. The home also features a SEPERATE SIDE ENTRANCE to basement with potential for a legal secondary suite. The main floor also has a 5th bedroom/Den area and a beautiful kitchen area with large mud room and walk through pantry and a full bath on the main. This home is amazing and provides perfect spaces for a growing family.

#### **Exterior**

Exterior Wood, Vinyl

Exterior Features Cul-De-Sac, See Remarks

Roof Asphalt Shingles

Construction Wood, Vinyl

Foundation Concrete Perimeter