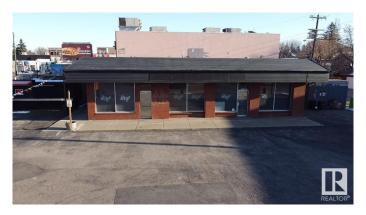

# \$2,100,000 - 12320 107 Avenue, Edmonton

MLS® #E4428646

# \$2,100,000

0 Bedroom, 0.00 Bathroom, Land Commercial on 0.00 Acres

Westmount, Edmonton, AB

Prime Corner Lot in Westmount with Exceptional Redevelopment Opportunity. This high-profile corner lot is located in the heart of Edmonton's vibrant Westmount neighborhood, offering unmatched visibility along 124 Street and 107 Avenueâ€"a major commuter corridor with over 32,933 vehicles passing daily. This property presents a rare opportunity for redevelopment in one of Edmonton's most sought-after districts. Located in the city's premier main street shopping district, home to over 280 businesses, this site is perfectly positioned for a multi-family residential, mixed-use commercial, or retail redevelopment. With increasing demand for urban infill projects, this site is a perfect investment for developers and investors looking to capitalize on Edmonton's growing mixed-use and residential market.