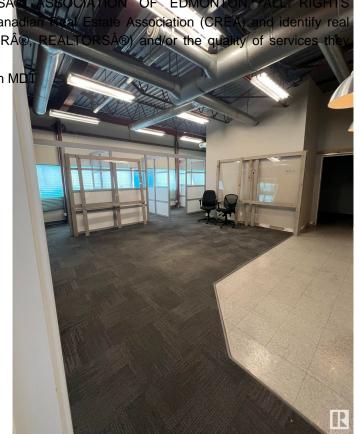

### \$0

0 Bedroom, 0.00 Bathroom, Retail on 0.00 Acres

Steinhauer, Edmonton, AB

Second Floor corner unit consisting of 2133 Square Feet. Bathroom in unit. Currently features multiple offices and open spaces. Located in a major shopping center with great exposure. 150 parking stalls. Mall is surrounded by residential neighbourhoods in a strategic location.