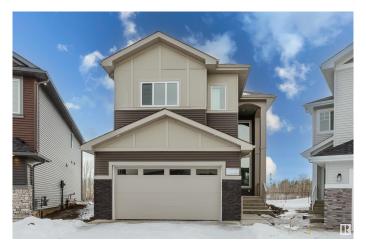

# \$749,900 - 1435 11 Avenue, Edmonton

MLS® #E4428987

#### \$749.900

5 Bedroom, 4.00 Bathroom, 2,584 sqft Single Family on 0.00 Acres

Aster, Edmonton, AB

Stunning, newly built home in the desirable Aster community, backing onto a serene wetland. This spacious property boasts 5 bedrooms and 4 bathrooms, designed to impress. The main floor features a bedroom and full bath, a spice kitchen, an extended kitchen, and two living roomsâ€"perfect for accommodating large families. Upstairs, you'II find two master bedrooms, two additional generously sized bedrooms, and a bonus room with a view of the open-to-below space. The basement is unfinished but includes a separate entrance, offering excellent potential for future development.

## **Essential Information**

MLS® # E4428987 Price \$749,900

Bedrooms 5
Bathrooms 4.00

Full Baths 4

Square Footage 2,584 Acres 0.00 Year Built 2024

Type Single Family

Sub-Type Detached Single Family

Style 2 Storey