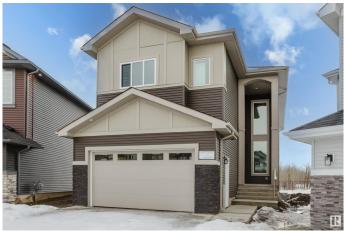

# \$749,900 - 1435 11 Avenue, Edmonton

MLS® #E4428987

#### \$749.900

5 Bedroom, 4.00 Bathroom, 2,584 sqft Single Family on 0.00 Acres

Aster, Edmonton, AB

Stunning, newly built home in the desirable Aster community, backing onto a serene wetland. This spacious property boasts 5 bedrooms and 4 bathrooms, designed to impress. The main floor features a bedroom and full bath, a spice kitchen, an extended kitchen, and two living roomsâ€"perfect for accommodating large families. Upstairs, you'II find two master bedrooms, two additional generously sized bedrooms, and a bonus room with a view of the open-to-below space. The basement is unfinished but includes a separate entrance, offering excellent potential for future development.

## **Essential Information**

MLS® # E4428987 Price \$749,900

Bedrooms 5
Bathrooms 4.00

Full Baths 4

Square Footage 2,584 Acres 0.00 Year Built 2024

Type Single Family

Sub-Type Detached Single Family

Style 2 Storey