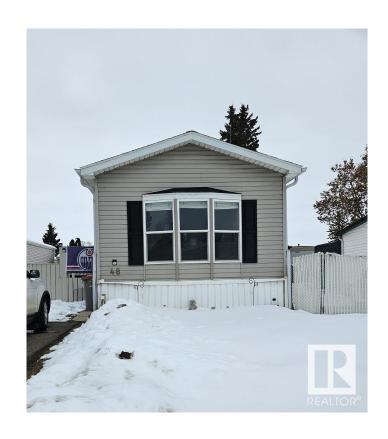

# \$119,900 - 48 Willow Park Estates, Leduc

MLS® #E4429215

## \$119,900

2 Bedroom, 2.00 Bathroom, 1,023 sqft Land Lease Community on 0.00 Acres

Willow Park Estate\_LEDU, Leduc, AB

Welcome to this immaculate single wide home tucked onto a spacious lot. The bright and open floorplan features 2 spacious bedrooms, 2 bathrooms, and a large laundry. The kitchen is at the front of the home and has an abundance of cabinets, a roomy eating area with a bay window and is open to the good sized living room with a cozy electric fireplace. Bar stools stay. The property has been well cared for and features a new front door, an upgraded hot water tank, laminate flooring, trims and a new lower deck. The property is nicely fenced and has a double parking pad and a 10x14 shed. A great location in the park and is close to shopping, schools, transportation, Nisku and the Airport. Tenants will be out by May 31st,2025