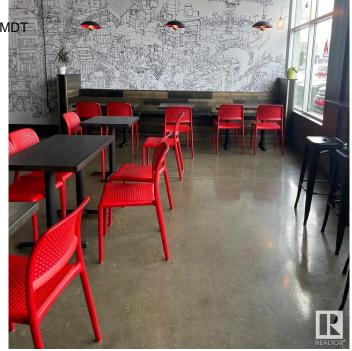

#### \$399.000

0 Bedroom, 0.00 Bathroom, Business on 0.00 Acres

None, Spruce Grove, AB

Asset sale of a well-established Noodlebox franchise located in a high-visibility retail plaza in Spruce Grove, just off the busy Highway 16A. This prime location offers strong vehicle and foot traffic, surrounded by major anchor tenants, gas stations, grocery stores, and dense residential communities. The space is fully built out with modern equipment and a functional layout, ideal for dine-in, takeout, and delivery. Ghost Kitchen Pita Pit approved, adding even more potential for revenue diversification. With excellent exposure, ample parking, and a steady flow of customers throughout the day, this is a turnkey opportunity for entrepreneurs looking to step into a growing franchise in one of Spruce Grove's most active commercial areas.