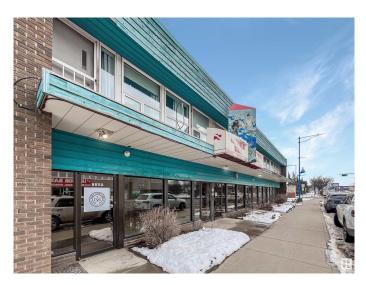

# \$895,000 - 6815 104 Street, Edmonton

MLS® #E4430194

#### \$895,000

0 Bedroom, 0.00 Bathroom, Industrial on 0.00 Acres

Strathcona Junction, Edmonton, AB

Located on Calgary Trail, this high-visibility location enhances your brand and draws the attention to your business that you deserve. Features: 14' ceilings, an open concept layout, and two 10' x 12' overhead doors for easy access. Exclusive use parking at the rear appropriate for 4-5 vehicles, and street parking is available at the front of the building and on the sides of the block. There is also supplemental rental income from the 774 SF tenant upstairs, who has performed beautiful improvements to the space. There is an additional 987 SF unit on the second floor, available for extra storage or rental potential.

### Exterior

| Exterior     | Brick |
|--------------|-------|
| Construction | Brick |