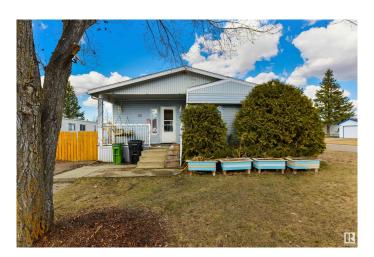

# \$84,900 - 28 The Parkway, Edmonton

MLS® #E4430208

## \$84,900

3 Bedroom, 1.00 Bathroom, 1,525 sqft Land Lease Community on 0.00 Acres

Maple Ridge (Edmonton), Edmonton, AB

Amazing opprotunity in Maple Ridge! This 1525 Sq Ft Mobile offers a lot of space for families. Walk in to the spacious foyer and you will immediately see the size this Double Wide has to offer. Three bedrooms & Den, Large Kitchen and Dining area. Best Value in Maple Ridge. New Roof & Furnace in 2024!

## **Exterior**

Exterior Wood
Construction Wood
Foundation Block