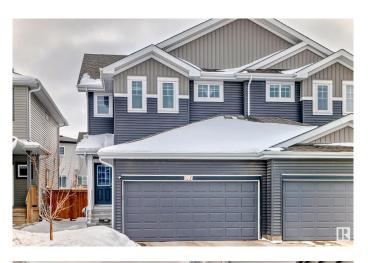

# \$525,000 - 307 40a Avenue, Edmonton

MLS® #E4430281

### \$525,000

4 Bedroom, 3.50 Bathroom, 1,588 sqft Single Family on 0.00 Acres

Maple Crest, Edmonton, AB

High quality Duplex which is built by Landmark builders in the Maple Crest community, Which includes central Air conditioner, Central water purifier, fully finished basement with seperate entrance, Granite counter tops, etc. Codeless switches for above grade which is a trademark of landmark homes, Plumbing finished for future second kitchen in the basement, Built in 2020. Close to all amenities.