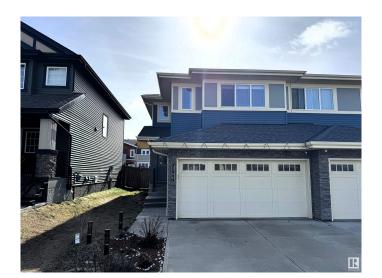

# \$505,000 - 3798 Weidle Crescent, Edmonton

MLS® #E4430286

## \$505,000

3 Bedroom, 3.50 Bathroom, 1,628 sqft Single Family on 0.00 Acres

Walker, Edmonton, AB

Beautifully maintained 2016-built home boasting a modern open-concept kitchen with ceiling-height cabinetry, quartz countertops, and premium stainless steel appliances. This spacious residence features 3 large bedrooms, 3.5 bathrooms, and a sunlit bonus room with expansive windows. The fully finished basement includes a second kitchenâ€"perfect for extended family or hosting guests. Enjoy outdoor living with a charming backyard complete with a gazebo.

#### **Essential Information**

MLS® # E4430286 Price \$505,000

Bedrooms 3 Bathrooms 3.50

Full Baths 3

Square Footage 1,628 Acres 0.00

Year Built 2016

Type Single Family

1

Active

Sub-Type Half Duplex

Style 2 Storey

### **Exterior**

Exterior Wood, Vinyl
Exterior Features See Remarks

Roof Asphalt Shingles

Construction Wood, Vinyl

Foundation Concrete Perimeter