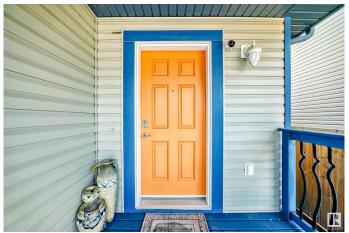

#### Interior

Interior Features ensuite bathroom

Appliances Dishwasher-Built-In, Dryer, Garage Control, Hood Fan,

Oven-Microwave, Refrigerator, Stove-Electric, Washer, Window

Coverings

Heating Forced Air-1, Natural Gas

Fireplace Yes

Fireplaces Mantel

Stories 3

Has Basement Yes

Basement Full, Finished