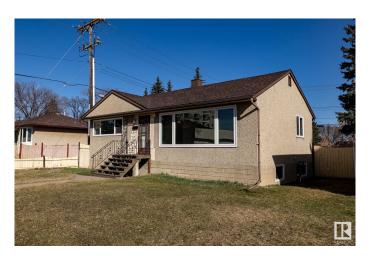

## \$399,900 - 13236 115 Avenue, Edmonton

MLS® #E4430357

## \$399,900

4 Bedroom, 2.00 Bathroom, 988 sqft Single Family on 0.00 Acres

Woodcroft, Edmonton, AB

A SUPERB UPGRADED FAMILY HOME IN THE DESIREABLE NEIGHBORHOOD OF WOODCROFT. This 988 sq ft 4 bedroom, 2 bath bungalow has many upgrades: vinyl windows; flooring; bathrooms; recent painting; shingles on house & garage; garage doors & garage man-door. The downstairs can easily be changed to an in-law suite. This home sits on a 50 ft x 125 ft corner lot so would be ideal for sub-dividing and re-development. The corner lot also allows easy access to the garage and the RV parking. You will be close to everything: schools; shopping; medical; restaurants; parks; Telus Science. Check this family home out.