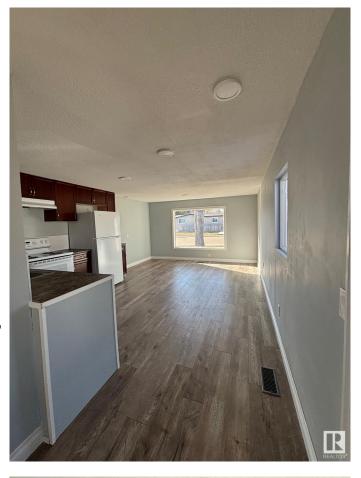

#### \$112,900

2 Bedroom, 1.00 Bathroom, 1,020 sqft Land Lease Community on 0.00 Acres

Maple Ridge (Edmonton), Edmonton, AB

This spacious 2 bed, 1 bath mobile home has many upgrades including new roof (2024), fully drywalled, new laminate flooring throughout, new toilet and tub. Upgraded vinyl windows and newer doors, newer furnace (approx.2021), and hot water tank (approx.2021). You will find lots of natural light throughout. Outside are two storage sheds and a spacious covered private porch to enjoy your morning coffee. Across the street is a bus stop and park, also nearby you'll find a store and gas station.