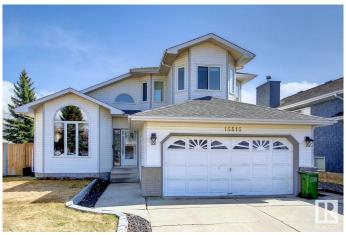

## \$538.800

4 Bedroom, 2.50 Bathroom, 2,194 sqft Single Family on 0.00 Acres

Oxford, Edmonton, AB

Welcome to this stunning 2-storey home nestled in the heart of Oxford and a cul-de-sac! Updated from top to bottom, this spacious residence is perfect for a large or growing family. Recent upgrades include a modern kitchen with newer countertops and appliances, renovated bathrooms, updated light fixtures, fresh paint, new flooring and baseboards, stylish window coverings, deck, garage heater, and hot water tank. The main floor features a bright and airy kitchen nook, a cozy family room with a fireplace, and a formal dining room that opens into the inviting living room. Versatile main floor bedroom, ideal for use as an office or guest room. Upstairs, you'll find three generously sized bedrooms, including a luxurious primary suite complete with a stunning 5-piece en-suite bath. Plus a huge yard and driveway.