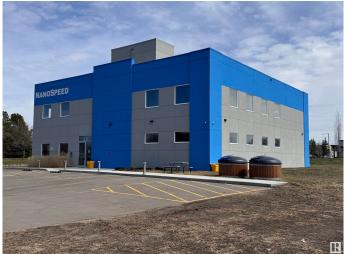

#### \$0

0 Bedroom, 0.00 Bathroom, Office on 0.00 Acres

Edmonton Research & Development Park, Edmonton, AB

OFFICE SPACE FOR LEASE – EDMONTON RESEARCH PARK An excellent opportunity to LEASE SECOND-FLOOR OFFICE SPACE in the highly sought-after EDMONTON RESEARCH PARK. SHELL CONDITION with flexible demising options from 1,000 – 5,400 SQ. FT.± Features **ELEVATOR ACCESS and ABUNDANT** NATURAL LIGHT throughout each unit Ideally located within a vibrant RESIDENTIAL AND COMMERCIAL CORRIDOR, suitable for a variety of professional uses Conveniently positioned JUST OFF PARSONS ROAD AND 23RD AVENUE, with direct access to **GATEWAY BOULEVARD AND CALGARY** TRAIL AMPLE SURFACE PARKING available at no charge Perfect for businesses seeking CUSTOMIZABLE SPACE in a thriving and accessible location. Suitable for a variety of PROFESSIONAL OFFICE OR LAB USES â€" space is not restricted to lab use and can accommodate ANY OFFICE -BASED-BUSINESS.

## **Community Information**

Address 1932 94 Street

Area Edmonton

Subdivision Edmonton Research & Development Park

City Edmonton
County ALBERTA

Province AB

Postal Code T6N 1J3