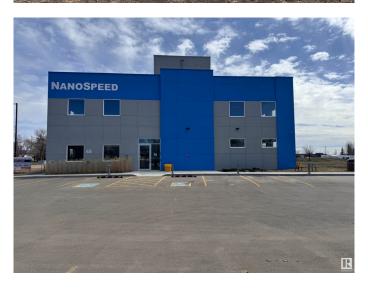

#### \$0

0 Bedroom, 0.00 Bathroom, Office on 0.00 Acres

Edmonton Research & Development Park, Edmonton, AB

OFFICE SPACE FOR LEASE – EDMONTON RESEARCH PARK An excellent opportunity to LEASE SECOND-FLOOR OFFICE SPACE in the highly sought-after EDMONTON RESEARCH PARK. SHELL CONDITION with flexible demising options from 1,000 – 5,400 SQ. FT.± Features **ELEVATOR ACCESS and ABUNDANT** NATURAL LIGHT throughout each unit Ideally located within a vibrant RESIDENTIAL AND COMMERCIAL CORRIDOR, suitable for a variety of professional uses Conveniently positioned JUST OFF PARSONS ROAD AND 23RD AVENUE, with direct access to **GATEWAY BOULEVARD AND CALGARY** TRAIL AMPLE SURFACE PARKING available at no charge Perfect for businesses seeking CUSTOMIZABLE SPACE in a thriving and accessible location. Suitable for a variety of PROFESSIONAL OFFICE OR LAB USES â€" space is not restricted to lab use and can accommodate ANY OFFICE -BASED-BUSINESS.

## **Community Information**

Address 1932 94 Street

Area Edmonton

Subdivision Edmonton Research & Development Park

City Edmonton
County ALBERTA

Province AB

Postal Code T6N 1J3