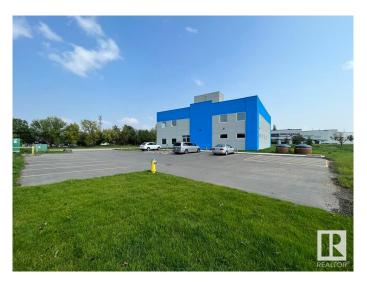

#### \$0

0 Bedroom, 0.00 Bathroom, Office on 0.00 Acres

Edmonton Research & Development Park, Edmonton, AB

OFFICE SPACE FOR LEASE – EDMONTON RESEARCH PARK An excellent opportunity to LEASE SECOND-FLOOR OFFICE SPACE in the highly sought-after EDMONTON RESEARCH PARK. SHELL CONDITION with flexible demising options from 1,000 – 5,400 SQ. FT.± Features **ELEVATOR ACCESS and ABUNDANT** NATURAL LIGHT throughout each unit Ideally located within a vibrant RESIDENTIAL AND COMMERCIAL CORRIDOR, suitable for a variety of professional uses Conveniently positioned JUST OFF PARSONS ROAD AND 23RD AVENUE, with direct access to **GATEWAY BOULEVARD AND CALGARY** TRAIL AMPLE SURFACE PARKING available at no charge Perfect for businesses seeking CUSTOMIZABLE SPACE in a thriving and accessible location. Suitable for a variety of PROFESSIONAL OFFICE OR LAB USES â€" space is not restricted to lab use and can accommodate ANY OFFICE -BASED-BUSINESS.

## **Community Information**

Address 1932 94 Street

Area Edmonton

Subdivision Edmonton Research & Development Park

City Edmonton
County ALBERTA

Province AB

Postal Code T6N 1J3