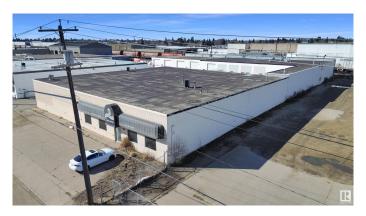

### \$0

0 Bedroom, 0.00 Bathroom, Industrial on 0.00 Acres

Yellowhead Corridor East, Edmonton, AB

This property is available for lease at market rates. Features a spacious and versatile 21,981 sf of industrial space on 1.8 acres (including 1.0 acres of vacant yard space), 16' ceilings, and a paved loading area. With exceptional arterial access on Yellowhead Trail, you are connected directly to all of the key Edmonton routes. Get the exposure that your business deserves in this location, with high visibility reaching over 65,000 vehicles a day. Contact for lease rates.

#### **Essential Information**

MLS® # E4431022

Bathrooms 0.00 Acres 0.00 Year Built 1976

Type Industrial

Status Active

### **Exterior**

Exterior Block
Construction Block