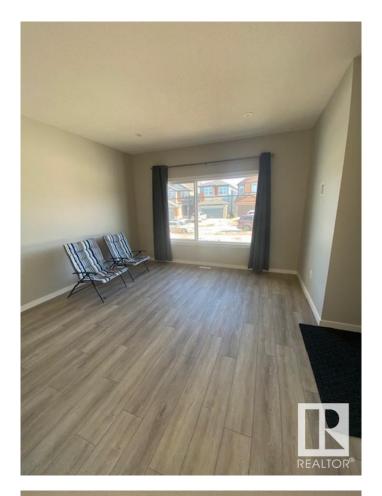

## \$2,295

3 Bedroom, 2.50 Bathroom, 1,604 sqft Rental on 0.00 Acres

Charlesworth, Edmonton, AB

Welcome home to your 1600 sqft house in the desirable neighborhood of Charlesworth. With 3 bedrooms and 2.5 bathrooms, this home is perfect for your family! The entrance offers a closet and a space for you and your guests to put your coats and shoes. It then opens into the dining area with lots of bright windows. Across is the kitchen that has beautiful, stainless steel appliances. Throughout the main living area is gorgeous luxury vinyl plank flooring. Guests also have access to a convenient ½ bath on the main floor! Cozy carpet leads you upstairs where the 3 bedrooms are. Each room has lots of large windows where lots of natural sunlight beams through! The primary bedroom has its own en-suite (no worry about sharing with the kids or guests!) with DOUBLE SINKS, lots of drawers & storage, standalone shower, and a relaxing tub! The primary bedroom walk through closet offers lots of room for your clothes and storage! Down the hallway are 2 good-sized bedrooms with their own full, main bathroom.