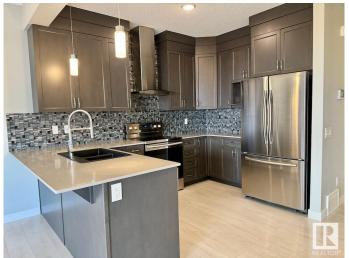

## \$2,299

3 Bedroom, 2.50 Bathroom, 1,378 sqft Rental on 0.00 Acres

Laurel, Edmonton, AB

Welcome Home! Wonderful 3 Bedroom 2.5
Bathroom Half Duplex with attached Double
Garage For Rent in Laurel Crossing,
Southeast Edmonton. Great family friendly
location near schools, shopping, and easy
access to Anthony Henday. Spacious open
concept floor plan with large living room,
kitchen, and dining area. Top floor laundry and
attached double garage for added
convenience. All appliances included. Tenant
pays utilities. No pets allowed.

## Interior

Appliances Dishwasher-Built-In, Dryer, Garage Opener, Microwave Hood Fan,

Oven-Built-In, Refrigerator, Stove-Electric, Washer, Other