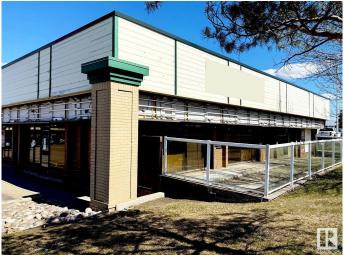

## \$967,150

0 Bedroom, 0.00 Bathroom, Retail on 0.00 Acres

Strathcona Industrial Park, Edmonton, AB

Located in MILLWOODS PLAZA 34.

High-exposure retail space condominium unit in the heart of the densely populated 34th ave in South Edmonton. This versatile space is ideal for a variety of business uses. Located in a high-demand corridor, well-managed complex with new roof (2024), AMPLE parking, and convenient access to major transportation routes including Whitemud Drive and Gateway Blvd. Ideal for investors or owner-occupiers. The strip mall has diverse range of businesses including restaurants, grocery stores, travel agency, professional services and much more. This unit stands out with its exclusive outdoor patio space.

### **Exterior**

Exterior Concrete, Wood Frame, Mixed Construction Concrete, Wood Frame, Mixed