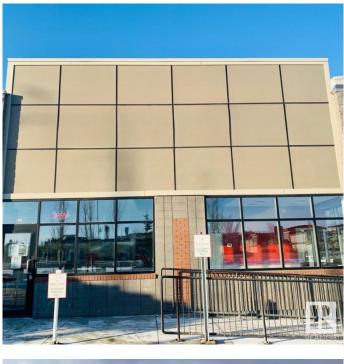

#### \$315,000

0 Bedroom, 0.00 Bathroom, Business on 0.00 Acres

Maplegrove, Sherwood Park, AB

Seize the opportunity to own an award winning well-established fast food restaurant in Sherwood Park. This turnkey business is situated in a high-traffic area offering excellent visibility. The restaurant features a spacious dining area, a fully-equipped commercial kitchen, and an atmosphere perfect for dine-in, takeout, or delivery service. Whether you're a seasoned food service business owner, or an investor looking to enter the food industry, this location offers unmatched potential. With a strong customer base, premium location, and all equipment included, this is a rare chance to step into a successful business with minimal startup hassle.