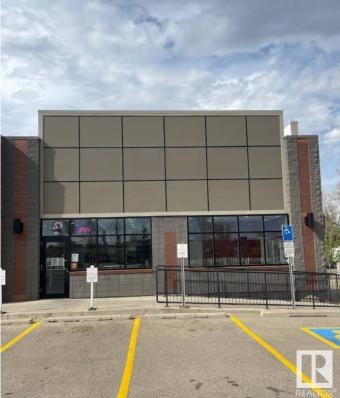

#### \$315,000

0 Bedroom, 0.00 Bathroom, Business on 0.00 Acres

Maplegrove, Sherwood Park, AB

Seize the opportunity to own an award winning well-established fast food restaurant in Sherwood Park. This turnkey business is situated in a high-traffic area offering excellent visibility. The restaurant features a spacious dining area, a fully-equipped commercial kitchen, and an atmosphere perfect for dine-in, takeout, or delivery service. Whether you're a seasoned food service business owner, or an investor looking to enter the food industry, this location offers unmatched potential. With a strong customer base, premium location, and all equipment included, this is a rare chance to step into a successful business with minimal startup hassle.