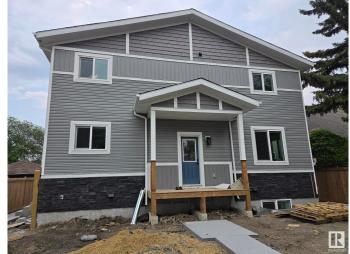

# \$1,300 - 10951 116 Street, Edmonton

MLS® #E4431724

#### \$1,300

2 Bedroom, 1.00 Bathroom, 600 sqft Rental on 0.00 Acres

Queen Mary Park, Edmonton, AB

QUEEN MARY PARK: Modern 2 Bedroom Basement Suite 2 units Available May 15 | \$1,300/month Property Overview This well-appointed basement suite offers 2 bedrooms and 1 bathroom in the desirable Queen Mary Park neighborhood. The unit features a private entrance ensuring complete privacy from other residents. Interior Amenities Contemporary full kitchen with stainless steel appliances (refrigerator, gas range, dishwasher, microwave) In-suite laundry facilities Ample storage space Modern fixtures and finishes throughout. Situated in a quiet, family-oriented community with Convenient walking distance to: Unity Square Kingsway Mall Royal Alexandra Hospital MacEwan University NAIT Rogers Place Excellent transit connections Easy access to major arterial roads Additional Information: Street parking available Utilities separately metered (tenant responsibility) On-site property management Pet-friendly with additional deposit Non-smoking property Tenant Requirements: **Employment verification References** 

Built in 2025