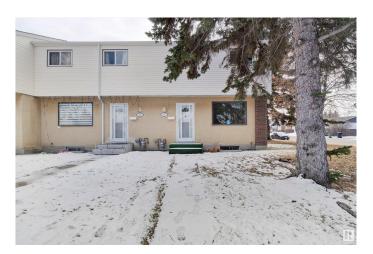

## \$225,000

3 Bedroom, 1.50 Bathroom, 990 sqft Condo / Townhouse on 0.00 Acres

Ekota, Edmonton, AB

Discover this fantastic CORNER unit townhome in the sought-after community of Ekota! Featuring 3 bedrooms, 1.5 bathrooms, and a fully developed basement, this home offers incredible value with LOW condo fees of just \$250. The main floor boasts an upgraded kitchen, a spacious living room, and both front and back entrances for added convenience. Upstairs, you'll find vinyl flooring, a beautifully renovated bathroom, a large primary bedroom, and two additional bedrooms. The basement adds even more space with a versatile rec room, a full bathroom, laundry, and tons of storage space. With TWO parking stalls and a prime locationâ€"just steps to Ekota Playground and School, and a short 5-minute drive to Costco and Mill Woods Town Centreâ€"this home is perfect for first time buyers!

#### **Exterior**

Exterior Wood, Stucco, Vinyl

Exterior Features Fenced, Flat Site, Landscaped, Schools, Shopping Nearby

Roof Asphalt Shingles

Construction Wood, Stucco, Vinyl

Foundation Concrete Perimeter