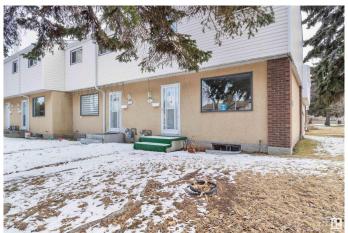

## \$225,000

3 Bedroom, 1.50 Bathroom, 990 sqft Condo / Townhouse on 0.00 Acres

Ekota, Edmonton, AB

Discover this fantastic CORNER unit townhome in the sought-after community of Ekota! Featuring 3 bedrooms, 1.5 bathrooms, and a fully developed basement, this home offers incredible value with LOW condo fees of just \$250. The main floor boasts an upgraded kitchen, a spacious living room, and both front and back entrances for added convenience. Upstairs, you'll find vinyl flooring, a beautifully renovated bathroom, a large primary bedroom, and two additional bedrooms. The basement adds even more space with a versatile rec room, a full bathroom, laundry, and tons of storage space. With TWO parking stalls and a prime locationâ€"just steps to Ekota Playground and School, and a short 5-minute drive to Costco and Mill Woods Town Centreâ€"this home is perfect for first time buyers!

#### **Exterior**

Exterior Wood, Stucco, Vinyl

Exterior Features Fenced, Flat Site, Landscaped, Schools, Shopping Nearby

Roof Asphalt Shingles

Construction Wood, Stucco, Vinyl

Foundation Concrete Perimeter