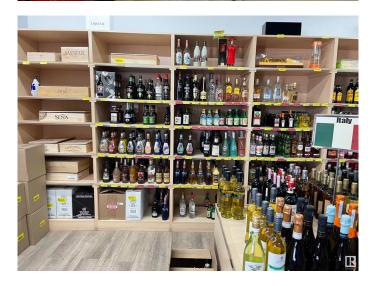

#### \$249,900

0 Bedroom, 0.00 Bathroom, Business on 0.00 Acres

None, Spruce Grove, AB

The 1750 sqft LIQUOR store located to high exposure spot in SPRUCE GROVE. This one established long time under same owner, and lots of repeat clientele. High sales number and just has newer reno completed. Lots of parking and great opportunity.