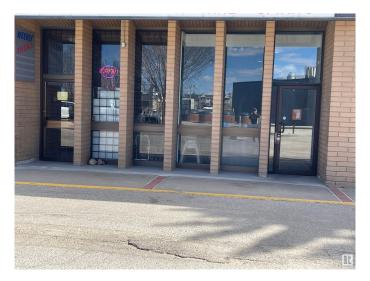

#### \$249,900

0 Bedroom, 0.00 Bathroom, Business on 0.00 Acres

None, Spruce Grove, AB

The 1750 sqft LIQUOR store located to high exposure spot in SPRUCE GROVE. This one established long time under same owner, and lots of repeat clientele. High sales number and just has newer reno completed. Lots of parking and great opportunity.