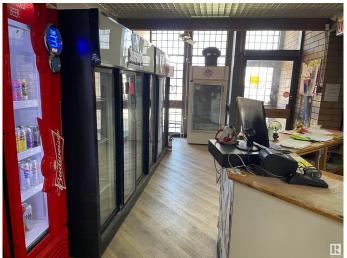

#### \$249,900

0 Bedroom, 0.00 Bathroom, Business on 0.00 Acres

None, Spruce Grove, AB

The 1750 sqft LIQUOR store located to high exposure spot in SPRUCE GROVE. This one established long time under same owner, and lots of repeat clientele. High sales number and just has newer reno completed. Lots of parking and great opportunity.