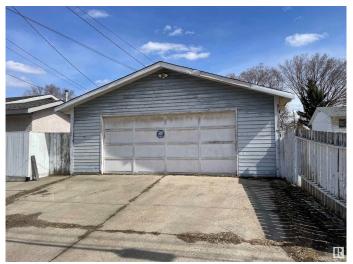

cated in the Heart of Lauderdale! This property is perfectly positioned on a quiet, family-friendly street, offering both privacy and strong builder vibes. Sitting on a generously sized lot with excellent land use potential, its an ideal opportunity for savvy investors or future redevelopment. This property includes a double detached garage, existing home ( no warranties or representation). Looking to build? This one offers endless potential- well matured neighborhood!! Close to all amenities, schools, parks, shopping and dining!

## **Essential Information**

MLS® # E4431886 Price \$274,900

Bathrooms 0.00 Acres 0.00

Type Single Family

Sub-Type Vacant Lot/Land

Style Bungalow

Status Active

## **Community Information**

Address 12816 103 Street

Area Edmonton
Subdivision Lauderdale







City Edmonton
County ALBERTA

Province AB

Postal Code T5E 4M1

#### **Amenities**

Parking Double Garage Detached

## **Exterior**

Exterior Features Back Lane, Fenced, Playground Nearby, Public Transportation, Schools,

**Shopping Nearby** 

## **Additional Information**

Date Listed April 18th, 2025

Days on Market 14

Zoning Zone 01

DATA IS DEEMED RELIABLE BUT IS NOT GUARANTEED ACCURATE BY THE REALTORS® ASSOCIATION OF EDMONTON. COPYRIGHT 2025 BY THE REALTORS® ASSOCIATION OF EDMONTON. ALL RIGHTS RESERVED. Trademarks are owned or controlled by the Canadian Real Estate Association (CREA) and identify real estate professionals who are members of CREA (REALTOR®, REALTORS®) and/or the quality of services they provide (MLS®, Multiple Listing Service®)

Listing information last updated on