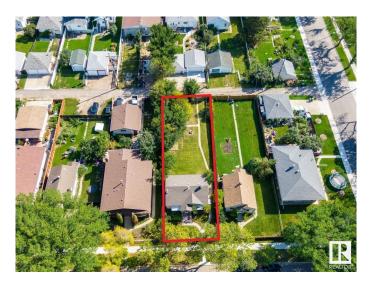

# \$359,555

3 Bedroom, 2.00 Bathroom, 959 sqft Single Family on 0.00 Acres

Eastwood, Edmonton, AB

INCREDIBLE DEVELOPMENT OPPORTUNITY! This huge 50 x 150 ft lot zoned RF3 is situated on a beautiful tree lined street in central Eastwood. This LARGE LOT provides tons of potential for future development, NEW BYLAWS allowing for 8 UNITS - build a side by side duplex plus basement suites or split the lot into 2 skinnies â€" the possibilities are endless! This bungalow has, 3 bedrooms, 2 baths, 2 Laundries, newer furnace, shingles, HWT and bedroom windows & freshly painted with detached single garage with RV parking. Providing quick and easy access to downtown, NAIT and Kingsway Mall and within walking distance to parks, schools, & public transit â€" the location is fantastic. MUST SEE!!

# **Essential Information**

MLS® # E4432006 Price \$359,555

Bedrooms 3

Bathrooms 2.00

Full Baths 2

Square Footage 959

Acres 0.00

Year Built 1949