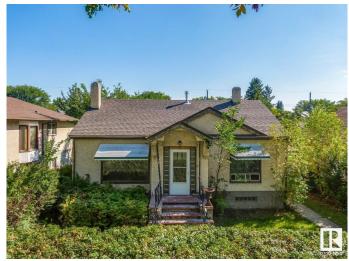

# \$359,555

3 Bedroom, 2.00 Bathroom, 959 sqft Single Family on 0.00 Acres

Eastwood, Edmonton, AB

INCREDIBLE DEVELOPMENT OPPORTUNITY! This huge 50 x 150 ft lot zoned RF3 is situated on a beautiful tree lined street in central Eastwood. This LARGE LOT provides tons of potential for future development, NEW BYLAWS allowing for 8 UNITS - build a side by side duplex plus basement suites or split the lot into 2 skinnies â€" the possibilities are endless! This bungalow has, 3 bedrooms, 2 baths, 2 Laundries, newer furnace, shingles, HWT and bedroom windows & freshly painted with detached single garage with RV parking. Providing quick and easy access to downtown, NAIT and Kingsway Mall and within walking distance to parks, schools, & public transit â€" the location is fantastic. MUST SEE!!

# **Essential Information**

MLS® # E4432006 Price \$359,555

Bedrooms 3

Bathrooms 2.00

Full Baths 2

Square Footage 959

Acres 0.00

Year Built 1949