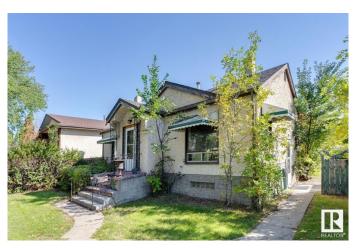

# \$359,555

3 Bedroom, 2.00 Bathroom, 959 sqft Single Family on 0.00 Acres

Eastwood, Edmonton, AB

INCREDIBLE DEVELOPMENT OPPORTUNITY! This huge 50 x 150 ft lot zoned RF3 is situated on a beautiful tree lined street in central Eastwood. This LARGE LOT provides tons of potential for future development, NEW BYLAWS allowing for 8 UNITS - build a side by side duplex plus basement suites or split the lot into 2 skinnies â€" the possibilities are endless! This bungalow has, 3 bedrooms, 2 baths, 2 Laundries, newer furnace, shingles, HWT and bedroom windows & freshly painted with detached single garage with RV parking. Providing quick and easy access to downtown, NAIT and Kingsway Mall and within walking distance to parks, schools, & public transit â€" the location is fantastic. MUST SEE!!

# **Essential Information**

MLS® # E4432006 Price \$359,555

Bedrooms 3

Bathrooms 2.00

Full Baths 2

Square Footage 959

Acres 0.00

Year Built 1949