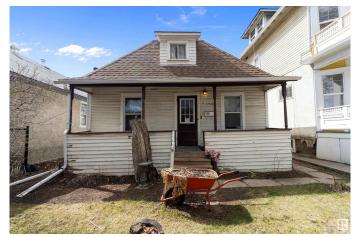

### \$149.000

2 Bedroom, 2.00 Bathroom, 767 sqft Single Family on 0.00 Acres

Parkdale (Edmonton), Edmonton, AB

INVESTOR ALERT! Build to suit or live in. Super SEMI BUNGALOW with FRONT PORCH VERANDAH. 1 bedroom on main floor, one on upper level. NEWER FURNACE, NEWER WINDOWS plus CENTRAL AIR CONDITIONING. Second bedroom converted into a 3 pc. main floor bathroom with laundry. This PARKDALE home is cute great lot location. Lot size is 33 ft. x 120 ft. Excellent location minutes to Downtown Edmonton, close to all amenities & public transportation the area has to offer.

Built in 1913