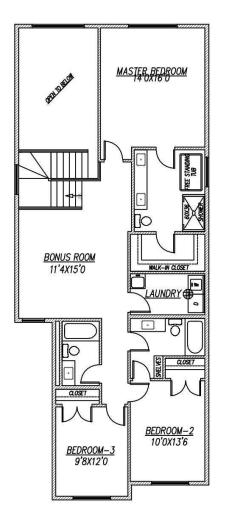

#### \$749,900

4 Bedroom, 3.00 Bathroom, 2,463 sqft Single Family on 0.00 Acres

Alces, Edmonton, AB

Amazing pre-construction opportunity to build your dream custom home in the growing community of Alces! One of the last remaining lots that backs onto a serene green space! Design a fully customizable layout with options for up to 5 bedrooms (or 4 bedrooms and a bonus room), 3 full bathrooms, a spice kitchen with walk-thru pantry, open-to-above living room, extended kitchen with dining nook, and a separate entrance to the basementâ€"ideal for future development or suite potential. Choose your own interior finishings, fixtures, and floor plan to suit your lifestyle. Don't miss your chance to create a personalized home in one of Edmonton's newest and most exciting neighbourhoods!