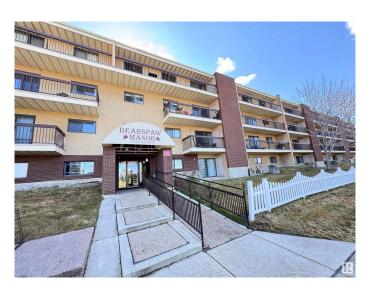

## \$109,900

1 Bedroom, 1.00 Bathroom, 687 sqft Condo / Townhouse on 0.00 Acres

Keheewin, Edmonton, AB

Conveniently located in the desired south Edmonton community of Keheewin, right across from the Keheewin Park with ample of green space; This large one-bedroom unit features bright and spacious living room and dining area; in-suite laundry equipped with new stacked washer and dryer; sliding door to a huge patio with extra storage room; underground heated parking provides comfort and extra security. Building is quiet with adults only, very well taking care with full time caretaker onsite; Close to YMCA, LRT and public transportation with easy access to Anthony Henday Drive.

## **Essential Information**

MLS® # E4432930

Bedrooms 1

Bathrooms 1.00

Full Baths 1

Square Footage 687 Acres 0.00

Year Built 1982

Type Condo / Townhouse

## **Exterior**

Exterior Wood, Brick, Stucco

Exterior Features Fenced, Landscaped, Park/Reserve, Playground Nearby, Schools,

**Shopping Nearby** 

Roof Asphalt Shingles

Construction Wood, Brick, Stucco
Foundation Concrete Perimeter