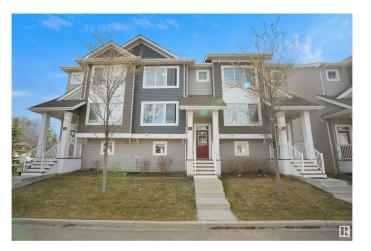

# **Community Information**

Address 22 140 Youville Drive

Area Edmonton

Subdivision Tawa

City Edmonton
County ALBERTA

Province AB

Postal Code T6L 0A7

### **Exterior**

Exterior Wood, Vinyl

Exterior Features Commercial, Landscaped, Park/Reserve, Picnic Area, Playground

Nearby, Public Transportation, Shopping Nearby

Roof Vinyl Shingles

Construction Wood, Vinyl