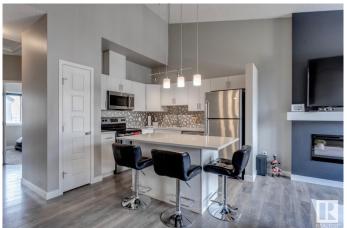

## \$274,900

1 Bedroom, 1.00 Bathroom, 767 sqft Condo / Townhouse on 0.00 Acres

Paisley, Edmonton, AB

Welcome to the vibrant community of Paisley! This 767 sqft, 1bed + den bungalow style townhome is better than new and will certainly impress. Wide open floor plan w/gorgeous kitchen, vaulted ceilings, quartz counters, s.s. appliances, vinyl flooring, and large island. Living area w/nice fireplace, good sized bedroom and den, 4-pc bath, outdoor patio area, single attached garage, and more! Located close to schools, shopping, golf, dog park, and all other major amenities. Awesome value in a terrific neighborhood!

## **Amenities**

**Amenities** No Smoking Home, Parking-Visitor, Patio, Vaulted Ceiling

**Parking** Single Garage Attached

Interior

**Appliances** Dishwasher-Built-In, Dryer, Garage Control, Microwave Hood Fan,

Refrigerator, Stove-Electric, Washer, Window Coverings

Forced Air-1, Natural Gas Heating

Fireplace Yes

**Fireplaces** Mantel

**Stories** 1

Has Basement Yes

Basement Partial, Finished