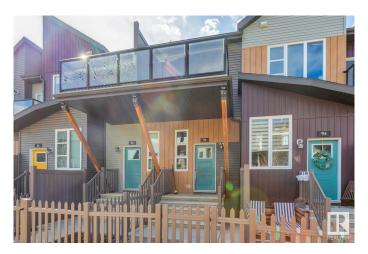

## \$274,900

1 Bedroom, 1.00 Bathroom, 767 sqft Condo / Townhouse on 0.00 Acres

Paisley, Edmonton, AB

Welcome to the vibrant community of Paisley! This 767 sqft, 1bed + den bungalow style townhome is better than new and will certainly impress. Wide open floor plan w/gorgeous kitchen, vaulted ceilings, quartz counters, s.s. appliances, vinyl flooring, and large island. Living area w/nice fireplace, good sized bedroom and den, 4-pc bath, outdoor patio area, single attached garage, and more! Located close to schools, shopping, golf, dog park, and all other major amenities. Awesome value in a terrific neighborhood!

#### **Exterior**

Exterior Wood, Vinyl

**Exterior Features** Airport Nearby, Cul-De-Sac, Golf Nearby, Landscaped, Playground

Nearby, Public Transportation, Schools, Shopping Nearby

Roof Asphalt Shingles

Construction Wood, Vinyl