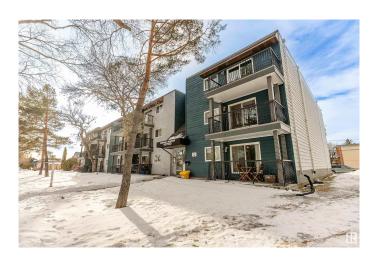

## \$110,000

1 Bedroom, 0.50 Bathroom, 706 sqft Condo / Townhouse on 0.00 Acres

Queen Mary Park, Edmonton, AB

Welcome to this beautifully renovated top-floor condo, ideally situated in the vibrant Queen Mary Park, downtown Edmonton. This unit has been updated this year with fresh paint throughout, brand new flooring, fully renovated bathroom, a brand new washer and dryer, and upgraded kitchen appliances. This west facing unit offers lots of natural sunlight through the large patio windows. Additional highlights include in-suite laundry for your convenience, a generous storage room for all your extras, an assigned parking stall and a spacious balcony for outdoor living. This condo offers the perfect blend of modern updates in an unbeatable location, walking distance to Macewan University, Ice District and 104 Street amenities.

# **Community Information**

Address 308 10730 112 Street

Area Edmonton

Subdivision Queen Mary Park

City Edmonton
County ALBERTA

Province AB

Postal Code T5H 3H1