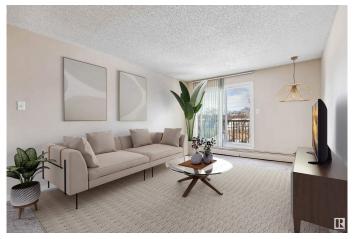

## \$110,000

1 Bedroom, 0.50 Bathroom, 706 sqft Condo / Townhouse on 0.00 Acres

Queen Mary Park, Edmonton, AB

Welcome to this beautifully renovated top-floor condo, ideally situated in the vibrant Queen Mary Park, downtown Edmonton. This unit has been updated this year with fresh paint throughout, brand new flooring, fully renovated bathroom, a brand new washer and dryer, and upgraded kitchen appliances. This west facing unit offers lots of natural sunlight through the large patio windows. Additional highlights include in-suite laundry for your convenience, a generous storage room for all your extras, an assigned parking stall and a spacious balcony for outdoor living. This condo offers the perfect blend of modern updates in an unbeatable location, walking distance to Macewan University, Ice District and 104 Street amenities.