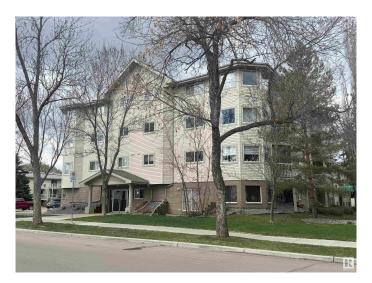

#### \$139,900

1 Bedroom, 1.00 Bathroom, 769 sqft Condo / Townhouse on 0.00 Acres

Queen Mary Park, Edmonton, AB

Welcome to River City One and this fabulous one bedroom ground floor end unit condo in this 18+ complex. This bright spacious open concept condo is perfect for entertaining from the open kitchen with eating bar to the large dining and living room. The generous bedroom is the perfect oasis after a long day with double closets for plenty of storage and a 4pc ensuite bathroom. The condo features laminate and tile floors, in-suite laundry, storage, large closets, covered parking stall and so much more. Close to the Brewery District, downtown, Grant MacEwan, NAIT, shopping, transit and so much more.