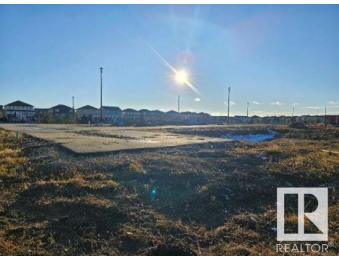

### \$5,749,000

0 Bedroom, 0.00 Bathroom, Multi-Family Commercial on 0.00 Acres

Chappelle Area, Edmonton, AB

INVESTMENT OPPORTUNTY AWAITS IN CHAPPELLE! Looking for an investor willing to finish this fully serviced 2.91 Acre site that backs on to a storm water pond. The original plan was to build 61 Townhomes with Double Attached garages. One 5plex is near completion, a 6 plex has been framed and the foundation is pured and ready for a 3 plex. Great location as the units are within walking distance to all amenities and transit.