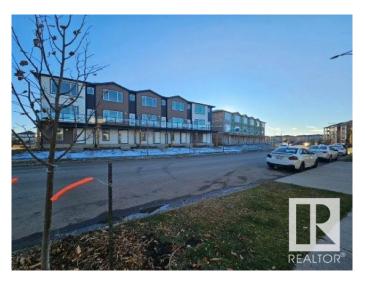

### \$5,749,000

0 Bedroom, 0.00 Bathroom, Multi-Family Commercial on 0.00 Acres

Chappelle Area, Edmonton, AB

INVESTMENT OPPORTUNTY AWAITS IN CHAPPELLE! Looking for an investor willing to finish this fully serviced 2.91 Acre site that backs on to a storm water pond. The original plan was to build 61 Townhomes with Double Attached garages. One 5plex is near completion, a 6 plex has been framed and the foundation is pured and ready for a 3 plex. Great location as the units are within walking distance to all amenities and transit.