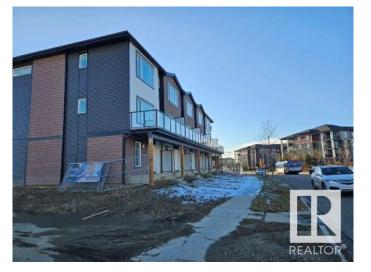

### \$5,749,000

0 Bedroom, 0.00 Bathroom, Multi-Family Commercial on 0.00 Acres

Chappelle Area, Edmonton, AB

INVESTMENT OPPORTUNTY AWAITS IN CHAPPELLE! Looking for an investor willing to finish this fully serviced 2.91 Acre site that backs on to a storm water pond. The original plan was to build 61 Townhomes with Double Attached garages. One 5plex is near completion, a 6 plex has been framed and the foundation is pured and ready for a 3 plex. Great location as the units are within walking distance to all amenities and transit.