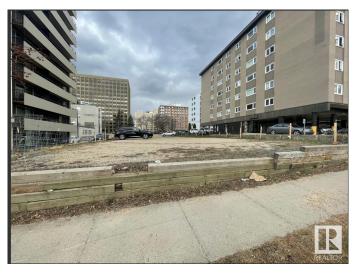

#### \$952,500

0 Bedroom, 0.00 Bathroom, Land Commercial on 0.00 Acres

Downtown (Edmonton), Edmonton, AB

Excellent Investment or Development Opportunity â€" Prime Downtown Location with River Valley Views. An exceptional chance for investors or developers! This unique offering features two identical separately titled lots, located in the heart of downtown and boasting stunning views of the River Valley. With a combined total land area of 698.61 square meters, the property presents numerous redevelopment optionsâ€"whether you're envisioning a luxury infill project or multi-family development. Don't miss your chance to own a piece of prime real estate in one of the city's most sought-after locations.