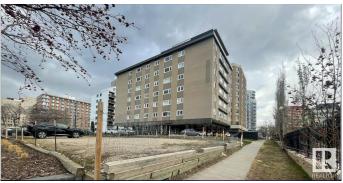

#### \$952,500

0 Bedroom, 0.00 Bathroom, Land Commercial on 0.00 Acres

Downtown (Edmonton), Edmonton, AB

Excellent Investment or Development Opportunity â€" Prime Downtown Location with River Valley Views. An exceptional chance for investors or developers! This unique offering features two identical separately titled lots, located in the heart of downtown and boasting stunning views of the River Valley. With a combined total land area of 698.61 square meters, the property presents numerous redevelopment optionsâ€"whether you're envisioning a luxury infill project or multi-family development. Don't miss your chance to own a piece of prime real estate in one of the city's most sought-after locations.