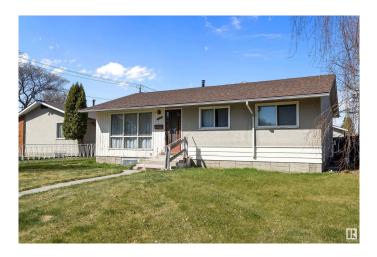

## \$274,314

4 Bedroom, 1.00 Bathroom, 999 sqft Single Family on 0.00 Acres

Athlone, Edmonton, AB

Charming 3+1 bedroom bungalow has newer shingles, with a huge yard and garage on a quiet residential family friendly street in Athlone. Main floor is the classic 3 bedroom plan with living room, kitchen, breakfast nook featuring sliding doors to backyard, full bath. Basement fully finished and That 70's Show dated, with huge family room, 4th bedroom with large window, storage areas and laundry room, and updated furnace and hot water tank. Ready for that handy family looking for some easy sweat equity!

Built in 1956

### **Essential Information**

| MLS® #         | E4433588               |
|----------------|------------------------|
| Price          | \$274,314              |
| Bedrooms       | 4                      |
| Bathrooms      | 1.00                   |
| Full Baths     | 1                      |
| Square Footage | 999                    |
| Acres          | 0.00                   |
| Year Built     | 1956                   |
| Туре           | Single Family          |
| Sub-Type       | Detached Single Family |
| Style          | Bungalow               |
| Status         | Active                 |
|                |                        |