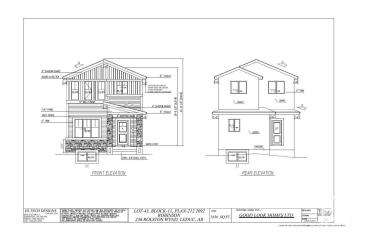

# \$470,000

4 Bedroom, 3.00 Bathroom, 1,636 sqft Single Family on 0.00 Acres

Robinson, Leduc, AB

Welcome to Your dream Home in Robinson, Leduc ,Located just 5 minutes from the international airport and the new airport shopping mall, this stunning new construction offers exceptional value and luxury. This beautiful home features a versatile main floor bedroom and full bathroom, perfect for multi-generational living or a home office. The open layout includes a spacious great room and chef's kitchen, ideal for entertaining. Upstairs, you'll find a large family room, two generous bedrooms, two full bathrooms, and a convenient laundry area plus bonus room perfect for growing families. Unfinished basement with side entrance. Great opportunity for job to be customize.

# **Essential Information**

MLS® # E4433595

Price \$470,000

Bedrooms 4

Bathrooms 3.00

Full Baths 3

Square Footage 1,636

Acres 0.00

Year Built 2024

Type Single Family

Sub-Type Detached Single Family

Style 2 Storey
Status Active

# **Community Information**

Address 236 Rolston Wynd

Area Leduc
Subdivision Robinson
City Leduc

County ALBERTA

Province AB

Postal Code T9E 1N1