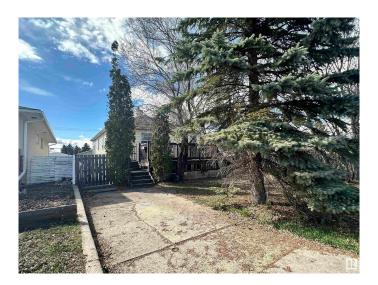

### \$405,000

3 Bedroom, 1.00 Bathroom, 807 sqft Single Family on 0.00 Acres

Jasper Park, Edmonton, AB

Attention Builders and Developers! This 51'x148' lot is conveniently located in the mature neighborhood of Jasper Park close to Whitemud Drive, West Edmonton Mall and the upcoming West Valley LRT line. Ideal location for your next infill project. Home is being sold for lot value in as-is where is condition.

# **Exterior**

Exterior Wood, Vinyl

Exterior Features Fenced, Landscaped, Schools, Shopping Nearby, Treed Lot

Roof Asphalt Shingles

Construction Wood, Vinyl

Foundation Concrete Perimeter