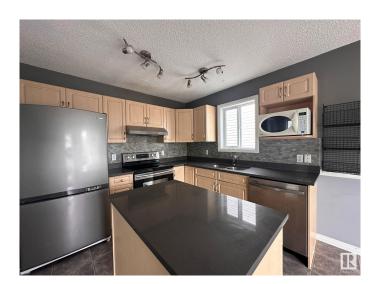

## \$2,500

3 Bedroom, 2.50 Bathroom, 1,207 sqft Rental on 0.00 Acres

Wild Rose, Edmonton, AB

Beautiful 2 storey home in Wildrose with **DOUBLE DEATACHED GARAGE &** FINISHED BASEMENT. The main floor features spacious living room, kitchen, dining area and a half bath. Upper floor has master bedroom, two other bedrooms and a full bath with direct access from the master bedroom & the hallway. The basement is fully finished with recreational area and a full bathroom. This home has a well-maintained huge backyard with large deck and double detached garage. Recent upgrades include High Efficiency Furnace and stainless steel appliances, quartz kitchen counter tops and laminate flooring on the living room. Excellent location very close to public transportation, shopping, rec center and quick access to Henday and Whitemud.

## **Amenities**

Parking Double Garage Detached

Interior

Appliances Dishwasher-Built-In, Dryer, Oven-Microwave, Refrigerator,

Stove-Electric, Washer