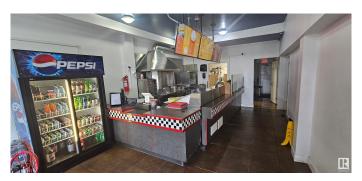

#### \$250,000

0 Bedroom, 0.00 Bathroom, Business on 0.00 Acres

City Centre, Spruce Grove, AB

Donair and Pizza restaurant operating for over 26 years. Loyal clients and great reputation in the community. Efficient operation with maximum use of space, easy to operate menu. All sauces are made in house providing a unique taste and cost control.