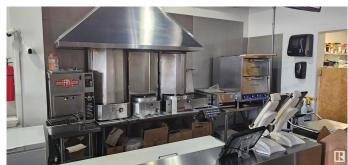

#### \$250,000

0 Bedroom, 0.00 Bathroom, Business on 0.00 Acres

City Centre, Spruce Grove, AB

Donair and Pizza restaurant operating for over 26 years. Loyal clients and great reputation in the community. Efficient operation with maximum use of space, easy to operate menu. All sauces are made in house providing a unique taste and cost control.