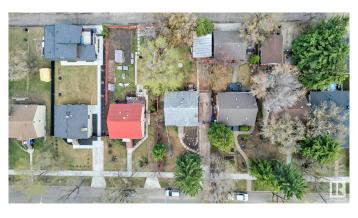

### \$410,000

2 Bedroom, 1.00 Bathroom, 784 sqft Single Family on 0.00 Acres

Parkallen (Edmonton), Edmonton, AB

Classic Parkallen bungalow is the perfect investment opportunity! Highly sought after university neighborhood, this cozy home sits on an exceptional 48x130 lot and would make for the perfect canvas to live/rent and rebuild, hold or profit from re-development. The price is right, the lot size is right and the location is rightâ€lâ€l.This charming home exudes character inside and out with 2 bedrooms, nearly 800sqft, 1 full bathroom. Come see for yourself!

## **Community Information**

| Address                                                                         | 10934 67 Avenue                                                                                                                    |
|---------------------------------------------------------------------------------|------------------------------------------------------------------------------------------------------------------------------------|
| Area                                                                            | Edmonton                                                                                                                           |
| Subdivision                                                                     | Parkallen (Edmonton)                                                                                                               |
| City                                                                            | Edmonton                                                                                                                           |
| County                                                                          | ALBERTA                                                                                                                            |
| Province                                                                        | AB                                                                                                                                 |
| Postal Code                                                                     | T6H 2A4                                                                                                                            |
| Amenities                                                                       |                                                                                                                                    |
| Amenities                                                                       | See Remarks                                                                                                                        |
| Parking                                                                         | 2 Outdoor Stalls, Front Drive Access                                                                                               |
|                                                                                 |                                                                                                                                    |
| Interior                                                                        |                                                                                                                                    |
| Interior<br>Appliances                                                          | Dishwasher-Built-In, Dryer, Oven-Microwave, Refrigerator, Storage<br>Shed, Stove-Electric, Washer, Window Coverings, TV Wall Mount |
|                                                                                 |                                                                                                                                    |
| Appliances                                                                      | Shed, Stove-Electric, Washer, Window Coverings, TV Wall Mount                                                                      |
| Appliances<br>Heating                                                           | Shed, Stove-Electric, Washer, Window Coverings, TV Wall Mount<br>Forced Air-1, Natural Gas                                         |
| Appliances<br>Heating<br>Stories                                                | Shed, Stove-Electric, Washer, Window Coverings, TV Wall Mount<br>Forced Air-1, Natural Gas<br>1                                    |
| Appliances<br>Heating<br>Stories<br>Has Basement                                | Shed, Stove-Electric, Washer, Window Coverings, TV Wall Mount<br>Forced Air-1, Natural Gas<br>1<br>Yes                             |
| Appliances<br>Heating<br>Stories<br>Has Basement<br>Basement                    | Shed, Stove-Electric, Washer, Window Coverings, TV Wall Mount<br>Forced Air-1, Natural Gas<br>1<br>Yes                             |
| Appliances<br>Heating<br>Stories<br>Has Basement<br>Basement<br><b>Exterior</b> | Shed, Stove-Electric, Washer, Window Coverings, TV Wall Mount<br>Forced Air-1, Natural Gas<br>1<br>Yes<br>Full, Partially Finished |